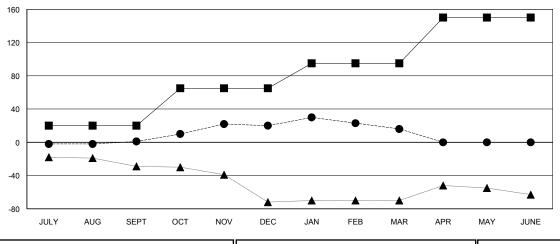

| Members               |                           |                         |                                              |  |
|-----------------------|---------------------------|-------------------------|----------------------------------------------|--|
| RESULTS FOR 2017-2018 |                           |                         |                                              |  |
| QUARTER               | MEMBER GROWTH NET<br>GOAL | MEMBER GROWTH<br>ACTUAL | DROPPED MEMBERS ACTUAL (including transfers) |  |
| JULY/AUG/SEPT         | 20                        | 46                      | 42                                           |  |
| OCT/NOV/DEC           | 45                        | 38                      | 17                                           |  |
| JAN/FEB/MAR           | 30                        | 35                      | 39                                           |  |
| APR/MAY/JUNE          | 55                        | 0                       | 0                                            |  |

### GOALS AND ACTUAL MEMBERS CUMULATIVE

| -■- MEMBER GROWTH NET GOAL        |
|-----------------------------------|
| - ● - MEMBER GROWTH ACTUAL        |
| - ▲ - LAST YEAR MEMBERSHIP ACTUAL |
|                                   |
|                                   |