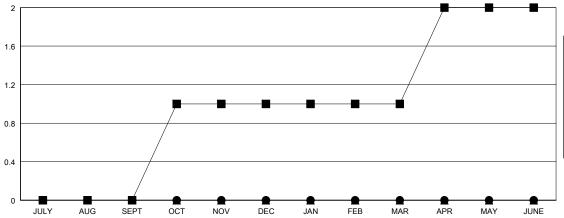

## **LOCATION MINNESOTA**

|               | Club          | os          |               |                  |
|---------------|---------------|-------------|---------------|------------------|
|               | RESULTS FOR   | R 2017-2018 |               |                  |
| QUARTER       | NEW CLUB GOAL | NEW CLUBS   | DROPPED CLUBS | Q                |
| JULY/AUG/SEPT | 0             | 0           | 0             | JU               |
| OCT/NOV/DEC   | 1             | 0           | 0             | oc               |
| JAN/FEB/MAR   | 0             | 0           | 0             | JA               |
| APR/MAY/JUNE  | 1             | 0           | 0             | II <sub>AF</sub> |

### GOALS AND ACTUAL NEW CLUBS CUMULATIVE